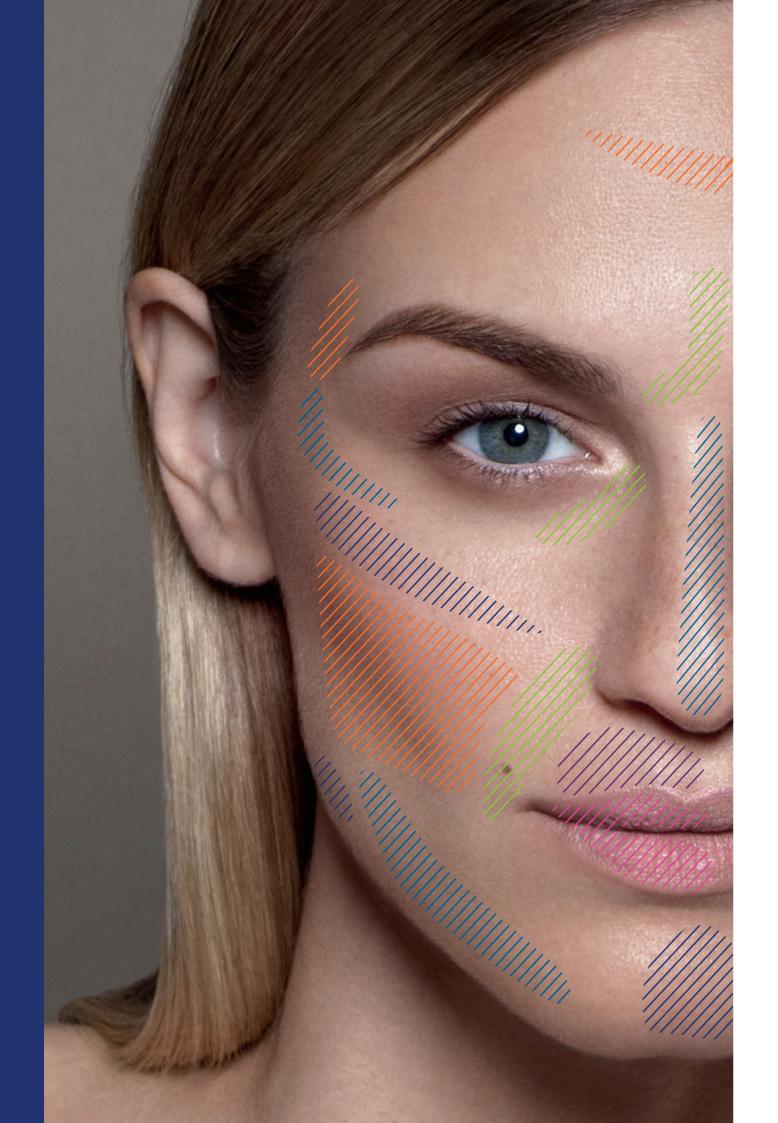

## PRODUCT LINE FORMULATIONS PROVIDE TREATMENT SOLUTIONS FOR SPECIFIC FACIAL INDICATIONS

VOLUME AND CONTOUR

## Alaxin® SR

#### **SHAPE & RESTORE**

Thanks to a dual action of reshaping and hydration processes, harmonious and uniform facial balance is restored. Indicated for broad areas, as well as facial contour definition.

## Aliaxin® FL

#### **FINE LINES & LIPS**

Specific product for lip refresh and fine lines treatments. Optimal HA features for a lip gloss effect and for a natural redefinition.

## Aliaxin° GP

#### **GLOBAL PERFORMANCE**

Indicated for the treatment of the most common facial imperfections, offering a corrective action for wrinkles and more pronounced folds (eg. Nasolabial folds).

## Alaxin® LV

#### **LIPS VOLUME**

Thanks to an optimal viscosity, it's indicated for restoring turgor and obtaining harmonious volumization.

## Alaxin° EV

#### **ESSENTIAL VOLUME**

Indicated for subcutaneous implants to restore partial volume deficits, to correct asymmetries and nose imperfections and to obtain a more defined jawline.

## Aliaxin® SV

#### **SUPERIOR VOLUME**

Indicated for the correction of important volume deficits and to redefine contours.