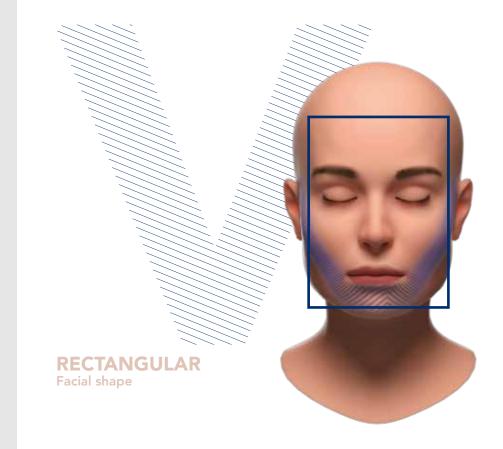

#### **EASY FACIAL ASSESSMENT:**

Simple identification of facial shapes: triangular, round and rectangular.

#### M-Y-V APPROACH:

Each facial shape has got different areas of shadows and light which correspond to specific areas identified by 3 letters: **M-Y-V**.

By modifying the **volume** in these areas, **light and shadows** become **more defined**.