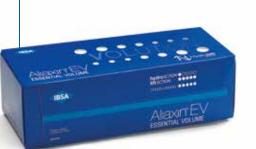

# Aliaxin® EV

Indicated to restore partial volume decifits. MOLECULAR WEIGHTS: 1000 kDa, 2000 kDa

Cross-linked HA concentration 25 mg/ml 2 pre-filled 1 ml syringes 2 needles 27G (13mm) + 2 needles 27G (19mm)