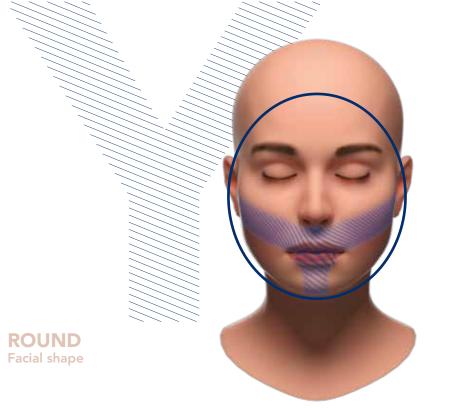

#### **EASY FACIAL ASSESSMENT:**

Simple identification of facial shapes: triangular, round and rectangular.

#### M-Y-V APPROACH:

Each facial shape has got different areas of shadows and light which correspond to specific areas identified by 3 letters: **M-Y-V**.

By modifying the **volume** in these areas, **light and shadows** become **more defined**.