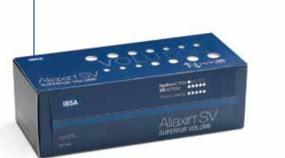

### Aliaxin® SV **SUPERIOR VOLUME**

Indicated for the correction of important volume decifits.

> MOLECULAR WEIGHT: 2300 kDa

Cross-linked HA concentration 25 mg/ml 2 pre-filled 1.1 ml syringes 2 needles 27G (13mm) + 2 needles 27G (19mm)