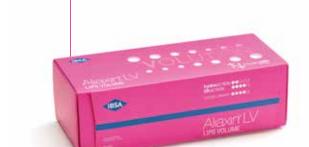

## Aliaxin® LV LIPS VOLUME

Indicated for lip volume. MOLECULAR WEIGHTS: 1000kDa, 2000 kDa

Cross-linked HA concentration 25 mg/ml 2 pre-filled 1 ml syringes 2 needles 27G (13mm) + 2 needles 27G (19mm)