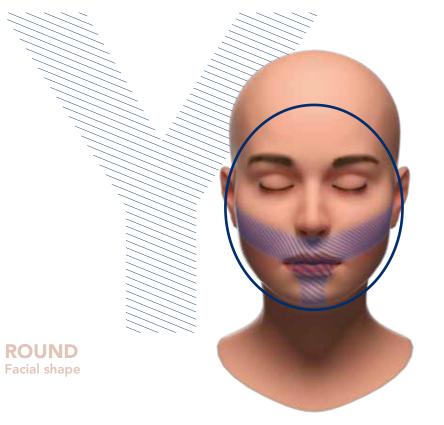

#### **EASY FACIAL ASSESSMENT:**

Simple identification of facial shapes: triangular, round and rectangular.

#### M-Y-V APPROACH:

Each facial shape has got different areas of shadows and light which correspond to specific areas identified by 3 letters: **M-Y-V**.

By modifying the **volume** in these areas, **light and shadows** become **more defined**.

# MYVOLUTION APPROACH

BEFORE

Courtesy of Dr. R. Forte

| Cheekbones                     | TREATMENT |
|--------------------------------|-----------|
| Aliaxin® EV and/or Aliaxin® SV | PRODUCT   |
| Mandibular angle               | TREATMENT |
| Aliaxin® SV                    | PRODUCT   |