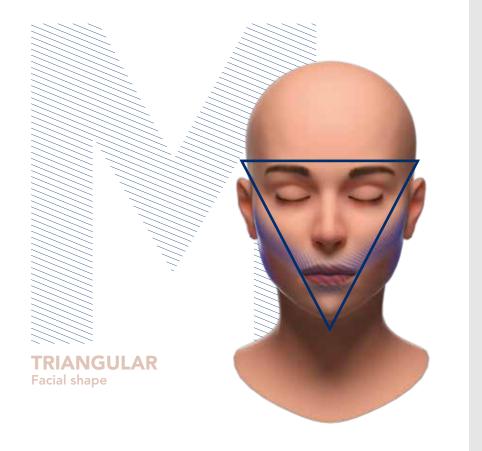

#### **EASY FACIAL ASSESSMENT:**

Simple identification of facial shapes: triangular, round and rectangular.

#### M-Y-V APPROACH:

Each facial shape has got different areas of shadows and light which correspond to specific areas identified by 3 letters: **M-Y-V**.

By modifying the **volume** in these areas, **light and shadows** become **more defined**.